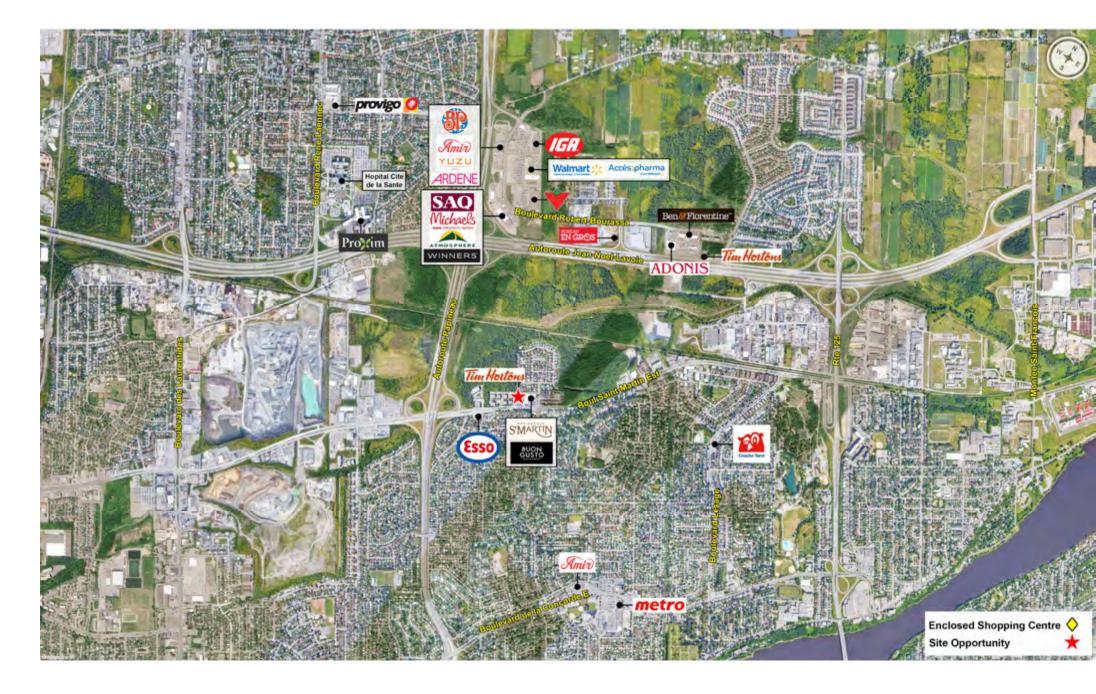

## Retail and office opportunity in a family friendly neighborhood

0

Tim Hortons.

NEAL ARE

## 2475 Boul Saint-Martin East

ease

Overview

Excellent opportunity for retail or professional office in the heart of Laval. This building was recently entirely renovated. It is situated in a family friendly area. The property benefits from a great visibility and easy access from highway 19 and a high traffic boulevard.

## **OFFICE SPACE**

| SECOND FLOOR    |
|-----------------|
| AVAILABLE       |
| NET RENT        |
| ADDITIONAL RENT |

Approx. 8,000 SF Immediately Contact Listing Agents \$7.00 PSF (2020)

- Completely renovated building with retail on ground floor and offices on the top floor
- Co-tenancy: Tim Hortons with a drive through and a Daycare
- Access to elevator
- Parking: 50 Cars behind the building and 30 places in the front.
- Location: Just east of the 19, High traffic Boulevard