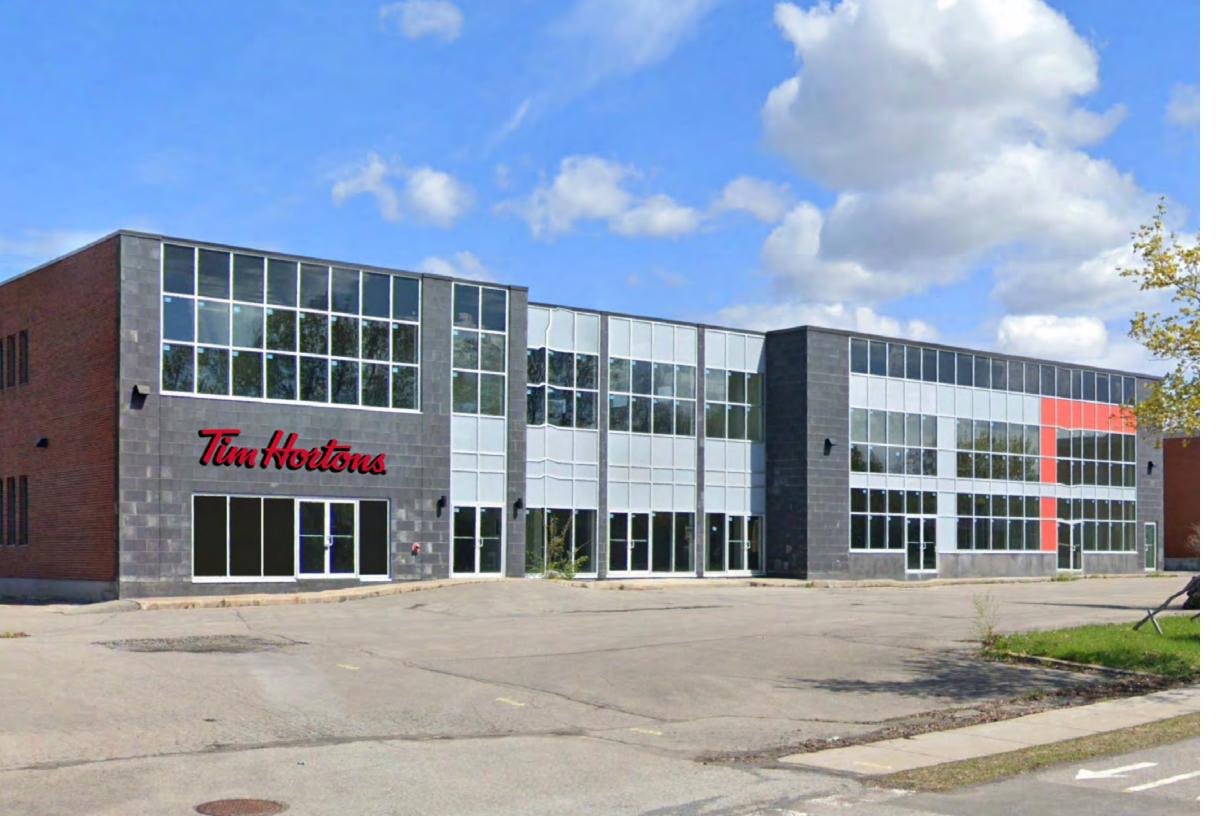

## 2475 Boul Saint-Martin East

ease

Overview

Excellent opportunity for retail or professional office in the heart of Laval. This building was recently entirely renovated. It is situated in a family friendly area. The property benefits from a great visibility and easy access from highway 19 and a high traffic boulevard.

## **OFFICE SPACE**

| SECOND FLOOR    |
|-----------------|
| AVAILABLE       |
| NET RENT        |
| ADDITIONAL RENT |

Approx. 8,000 SF Immediately Contact Listing Agents \$7.00 PSF (2020)

- Completely renovated building with retail on ground floor and offices on the top floor
- Co-tenancy: Tim Hortons with a drive through and a Daycare
- Access to elevator
- Parking: 50 Cars behind the building and 30 places in the front.
- Location: Just east of the 19, High traffic Boulevard